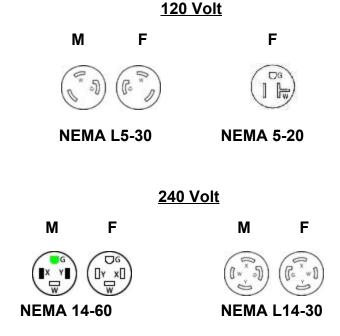

Orange City electric committee will have two 120v outlets available and two 240v outlets available. The 120v outlets are GFI protected, so if there are any plugs you may have are without grounds it may trip the breakers.

Please place a check next to the outlet below that you will be needing. If there are any special requests that meet the NESC we will see what can be done, but no guarantees. Or you should have adapters made before you get here. These have to be returned and accepted by the Vender committee by June 1<sup>st</sup>, 2017.